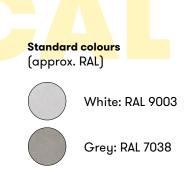

### **Material**

Moulded white/grey/black fibrous concrete. Resists wear and weather. Fibrous concrete is a dynamic material. Minor, cosmetic cracks may occur over time. Reinforced with stainless steel to strengthen the legs. Top plate/ring made from stainless steel.

### Fixation

Directly postioned on the ground. No fixation needed due to its weight of 400kg.

**Variant** Available in grey concrete.