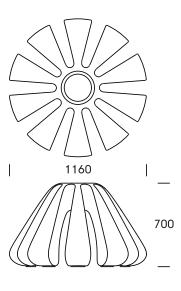

# outsider



An urban element that is hard to categorize. A sculptural mix between a robust bollard, resting place, rendezvous and bicycle parking.

Design: NATION + KSA DESIGN





info@out-sider.dk +45 2261 7420 www.out-sider.dk

# **TECHNICAL DATA**

### **Material**

Moulded white/grey/black fibrous concrete. Resists wear and weather. Fibrous concrete is a dynamic material. Minor, cosmetic cracks may occur over time. Reinforced with stainless steel to strengthen the legs. Top plate/ring made from stainless steel.

Dimensions

Ø1160 x 700mm.

# **Bike function**

Up to 10 bikes can be placed in the slits. An installation with Jello and 10 bikes reaches a diameter of 4m.

### Fixation

Directly postioned on the ground. No fixation needed due to its weight of 400kg.

**Variant** Available in grey concrete.

# Maintenance

Maintenance-free To ensure easy removal of dirt and graffiti it is recommended to give the surface an anti-graffiti treatment.

### Product cod