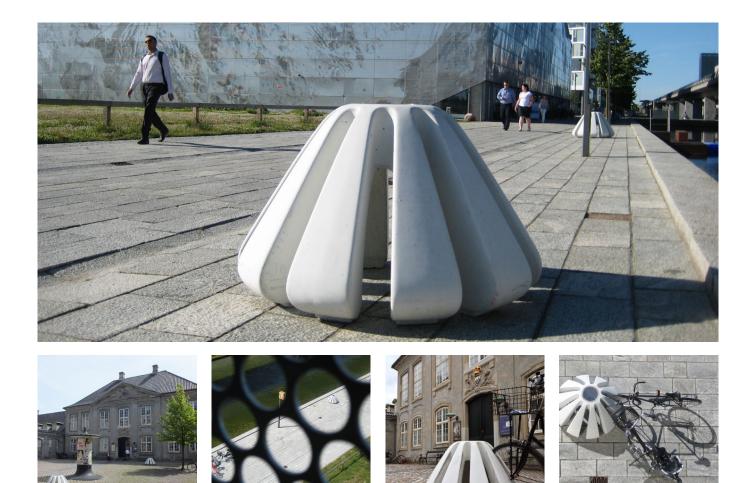

# outsider

An urban element that is hard to categorize. A sculptural mix between a robust bollard, resting place, rendezvous and bicycle parking.

Design: NATION + KSA DESIGN

info@out-sider.dk +45 2261 7420 www.out-sider.dk

# **Bike function**

Up to 10 bikes can be placed in the slits. An installation with Jello and 10 bikes reaches a diameter of 4m.