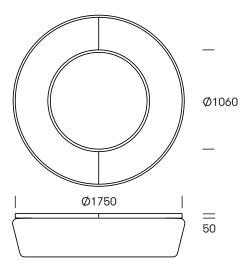

# **LOOP CUSHION** # 182

The LOOP ring already offers a number of seating options. Now LOOP Cushion brings them indoors to lobbies, shopping malls and other public or semi-public locations where people come together and take a break for a few minutes or more. LOOP Cushion provides LOOP with a new look as well as improved comfort.

Design: AART Designers













# **TECHNICAL DATA**

# **Materials**

Cushion for indoor and outdoor use.

Upholstery: leatherette (vinyl + polyester), UV-resistant. Made for maritime use, where weather proofing standards are high. Foam padding: 50mm skum (40 kg type), flame resistant.

# Certification

Leatherette and foam padding complies with international standards. Test to be requested.

## **Dimensions**

Ø1750mm / Ø1060mm Seat width 300mm

# Mounting

Long Velcro-strips sewn onto cushion and 8 corresponding pieces of Velcro attached to the LOOP bench with staples.

#### Maintenance

Cover is easily washable e.g. with mild detergent.

#### Familu

LOOP Arc, LOOP Corner, LOOP Line, LOOP Cone, LOOP Picnic.

## **Product code**

182 0108 LOOP Cushion, anthracite.

NB: LOOP Bench is ordered separately <a h