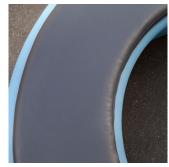

# **LOOP CUSHION** # 182

The LOOP ring already offers a number of seating options. Now LOOP Cushion brings them indoors to lobbies, shopping malls and other public or semi-public locations where people come together and take a break for a few minutes or more. LOOP Cushion provides LOOP with a new look as well as improved comfort.

# **Materials**

Cushion for indoor and outdoor use.

Upholstery: leatherette (vinyl + polyester), UV-resistant. Made for maritime use, where weather proofing standards are high. Foam padding: 50mm skum (40 kg type), flame resistant.

## **Dimensions**

Ø1750mm / Ø1060mm Seat width 300mm